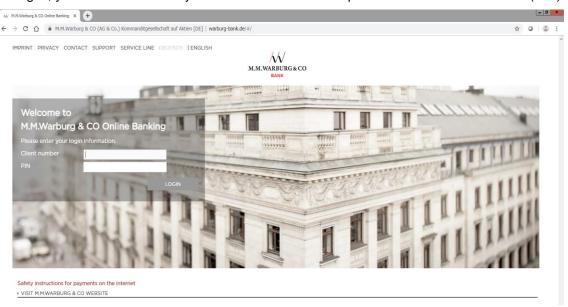

#### 1.1 Login

To log in, you will need to enter your customer number and personal identification number (PIN).

At first login, the system will prompt you to change the PIN you received by mail to a 12-digit PIN of your choice. The new PIN must be a combination of numbers, capital and small letters as well as one of the listed special characters: !"#\$%&'()\*+,-.:;<=>@/. Please do not use personal data (e.g. birth date) as your PIN.

You will then have to authenticate your login into the online banking system by entering a TAN.

| AV M.M.Warburg & CO Online Bar | nking × +                             |                                                  |         |  |  |
|--------------------------------|---------------------------------------|--------------------------------------------------|---------|--|--|
| ← → C ↔ m M.I                  | M.Warburg & CO (AG & Co.) Kommanditge | esellschaft auf Aktien [DE]   warburg-bank.de/#/ |         |  |  |
|                                | M.M. WARBURG & CO                     |                                                  |         |  |  |
|                                | LOGIN WITH TAN                        |                                                  |         |  |  |
|                                | Please enter your TAN                 |                                                  |         |  |  |
|                                | CANCEL                                | BACK TO TAN-MEDIUM SELECTION                     | EXECUTE |  |  |