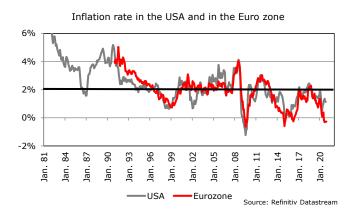

agents expect their money is going to be worth somewhat less in 12 months, there is (at least in theory) a greater incentive to spend it than if its value remained completely stable. For this reason, many central banks, including the US Federal Reserve (Fed) and the European Central Bank (ECB), have anchored their monetary policy reaction function to an inflation rate of 2%. However, both have mostly missed this target in the past years. The Fed drew consequences from that and decided last September to replace its exactly defined point target for inflation with a flexible, not further specified average target of 2%. It will tolerate a rise above that for a while, since the inflation rate level was previously too low. We consider it likely that the ECB will similarly modify its existing target (inflation near, but below 2%).

The Fed's new monetary policy strategy will have the effect that its key interest rate will stay at the current level even longer and only be raised later than would otherwise be the case, since the central bank will not have to raise interest rates in reaction to a short-term overshooting of the inflation target. Nevertheless, the yield on 10-year US Treasuries has advanced significantly in the past days. This is not due to increased speculation that monetary policy might be tightened sooner than most have expected, but rather to fears that inflation is making a comeback. This may be gathered from expectations about how inflation will develop in the next five years, which have increased to a rate somewhat above 2.3% for the United States. That is the highest in almost two years. Inflation expectations in the euro zone have also risen to almost 1.4%, their highest level in just over a year. One reason for this increase is