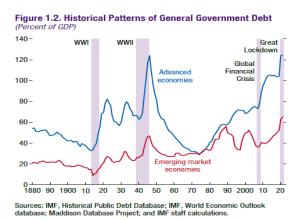

Will the inflation rate actually rise in the near future? The answer is clearly affirmative, but not because of accommodative monetary and fiscal policy or higher government debt. If this supposed interdependence actually existed, a strong and lasting rise of prices would have followed the 2008 collapse, since government debt has increased enormously since then. Instead, we have seen the exact opposite.

Source: IMF, Fiscal Monitor, October 2020

Contrary to what many expected and what monetarists postulated, strong money supply growth driven by the central banks did not lead to greater price acceleration. Instead, very high money supply growth has been accompanied by very low inflation rates in the past years.