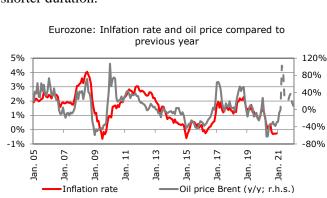

0.0%

∟ 2,5%۔ 10%-

0%

10% 20% 30% 40% 50%
Source: Refinitiv Datastream

Trend 1980-2020

Nevertheless, it is practically certain that inflation rates will rise in the coming months, at times even sharply. The obvious reason for this is the price of oil. After a steep decline last spring due to the pandemic, the price of crude oil has increased significantly in the last few months. If it should remain at the current level of about USD 56 per barrel (Brent), that would mean an approximate year-over-year doubling in April and May 2021. This effect alone will cause the inflation rate to rise by about two percentage points compared with the present level. In addition, Germany is raising its value-added tax at the beginning of the year, which will put the inflation rate above 2% at times from the spring onward. However, this price increase is solely due to a base effect and should not be mistaken for a lasting change of price acceleration. For, just as quickly as the specter of inflation appears, it will also disappear – and with it so will the bond market's worries about a significant yield surge. One should be careful with interest-bearing securities in the near term, though, and give preference to shorter duration.